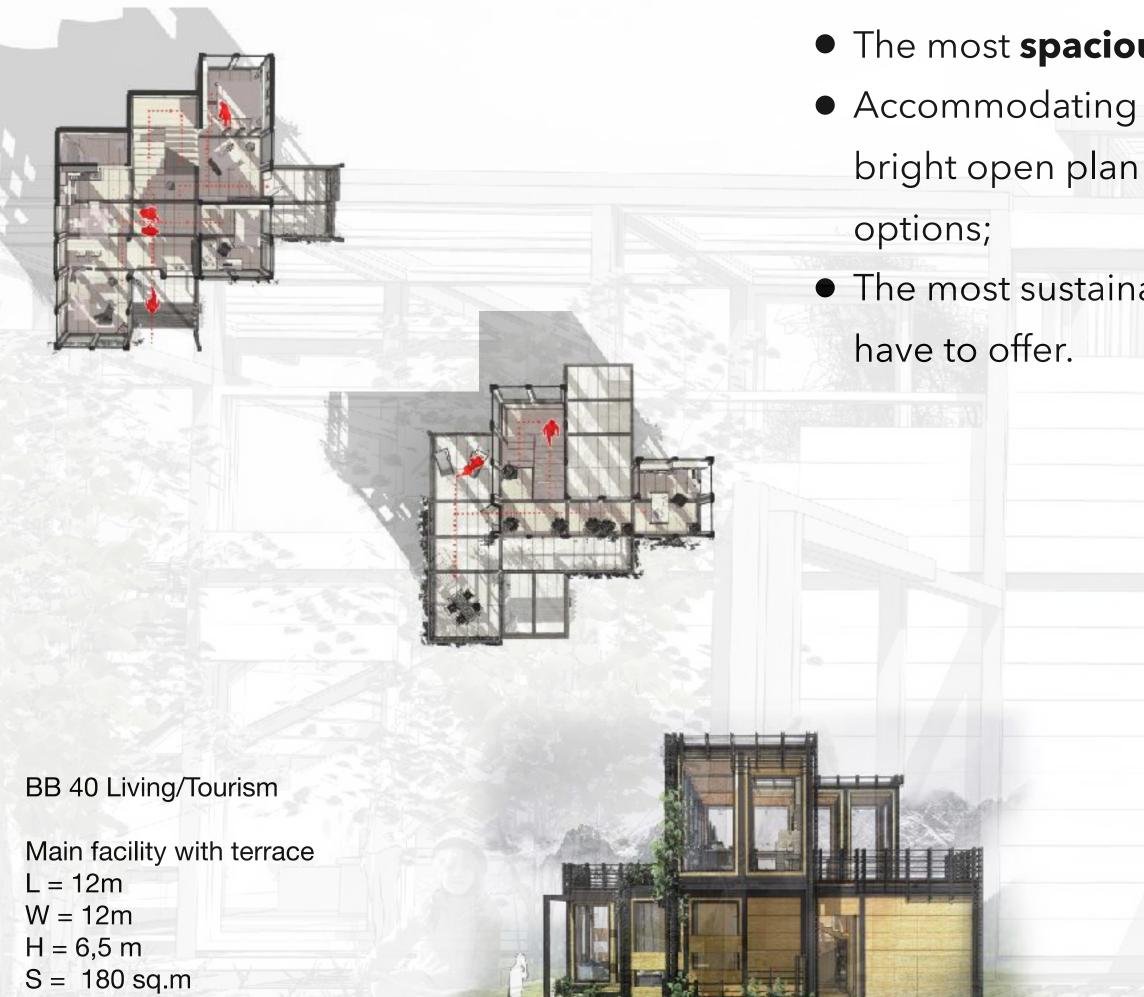

## **BB 100 B/L**

• The most **spacious** of our standard models; • Accommodating 6 or more people. Spacious bright open plan design and **versatile** living

• The most sustainable **5-star luxury option** we