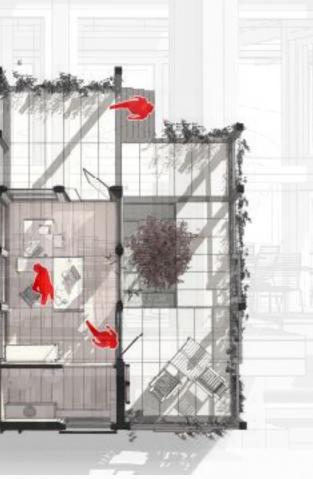

# **About BBB**

BBB/elements are designed in the way that they could be connected or joined in any combination in the plane, in three dimensions and in angle positions regardless of the side of the connection. Inside/Outside orientation matters only.

## **About BBB**