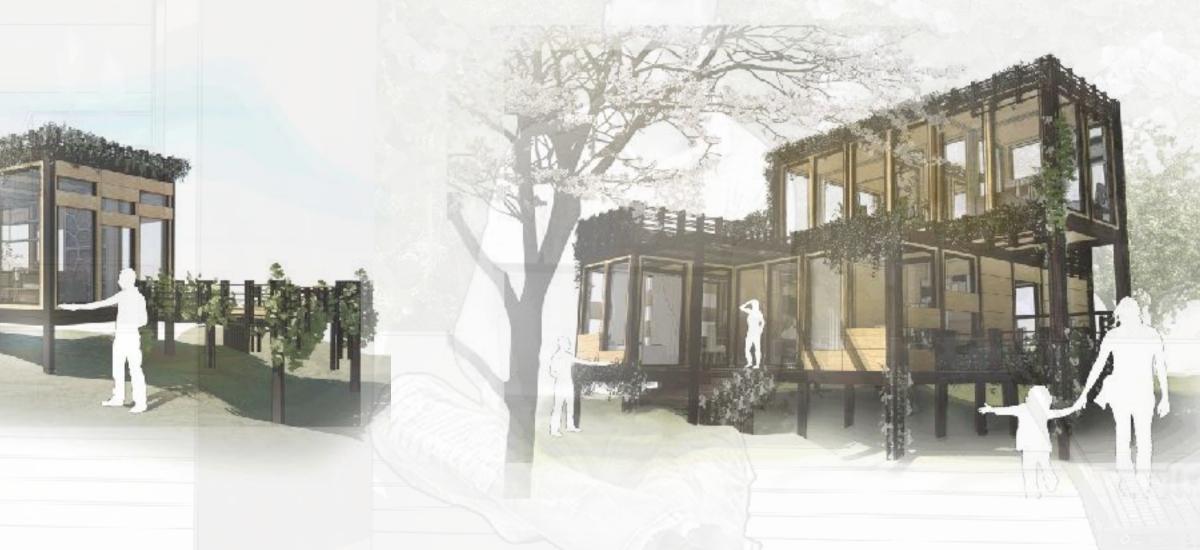

#### Versatile.

BBB technology brings versatility to build a variety of structures ranging from a BB20 cabin, a BB40 lodge to multi-storey buildings and complete development settlements.

#### **Custom design.**

Any size any shape. From a stand-alone building to a settlement.

## Custom Any size any shape. From a stand-alone building to a settlement.