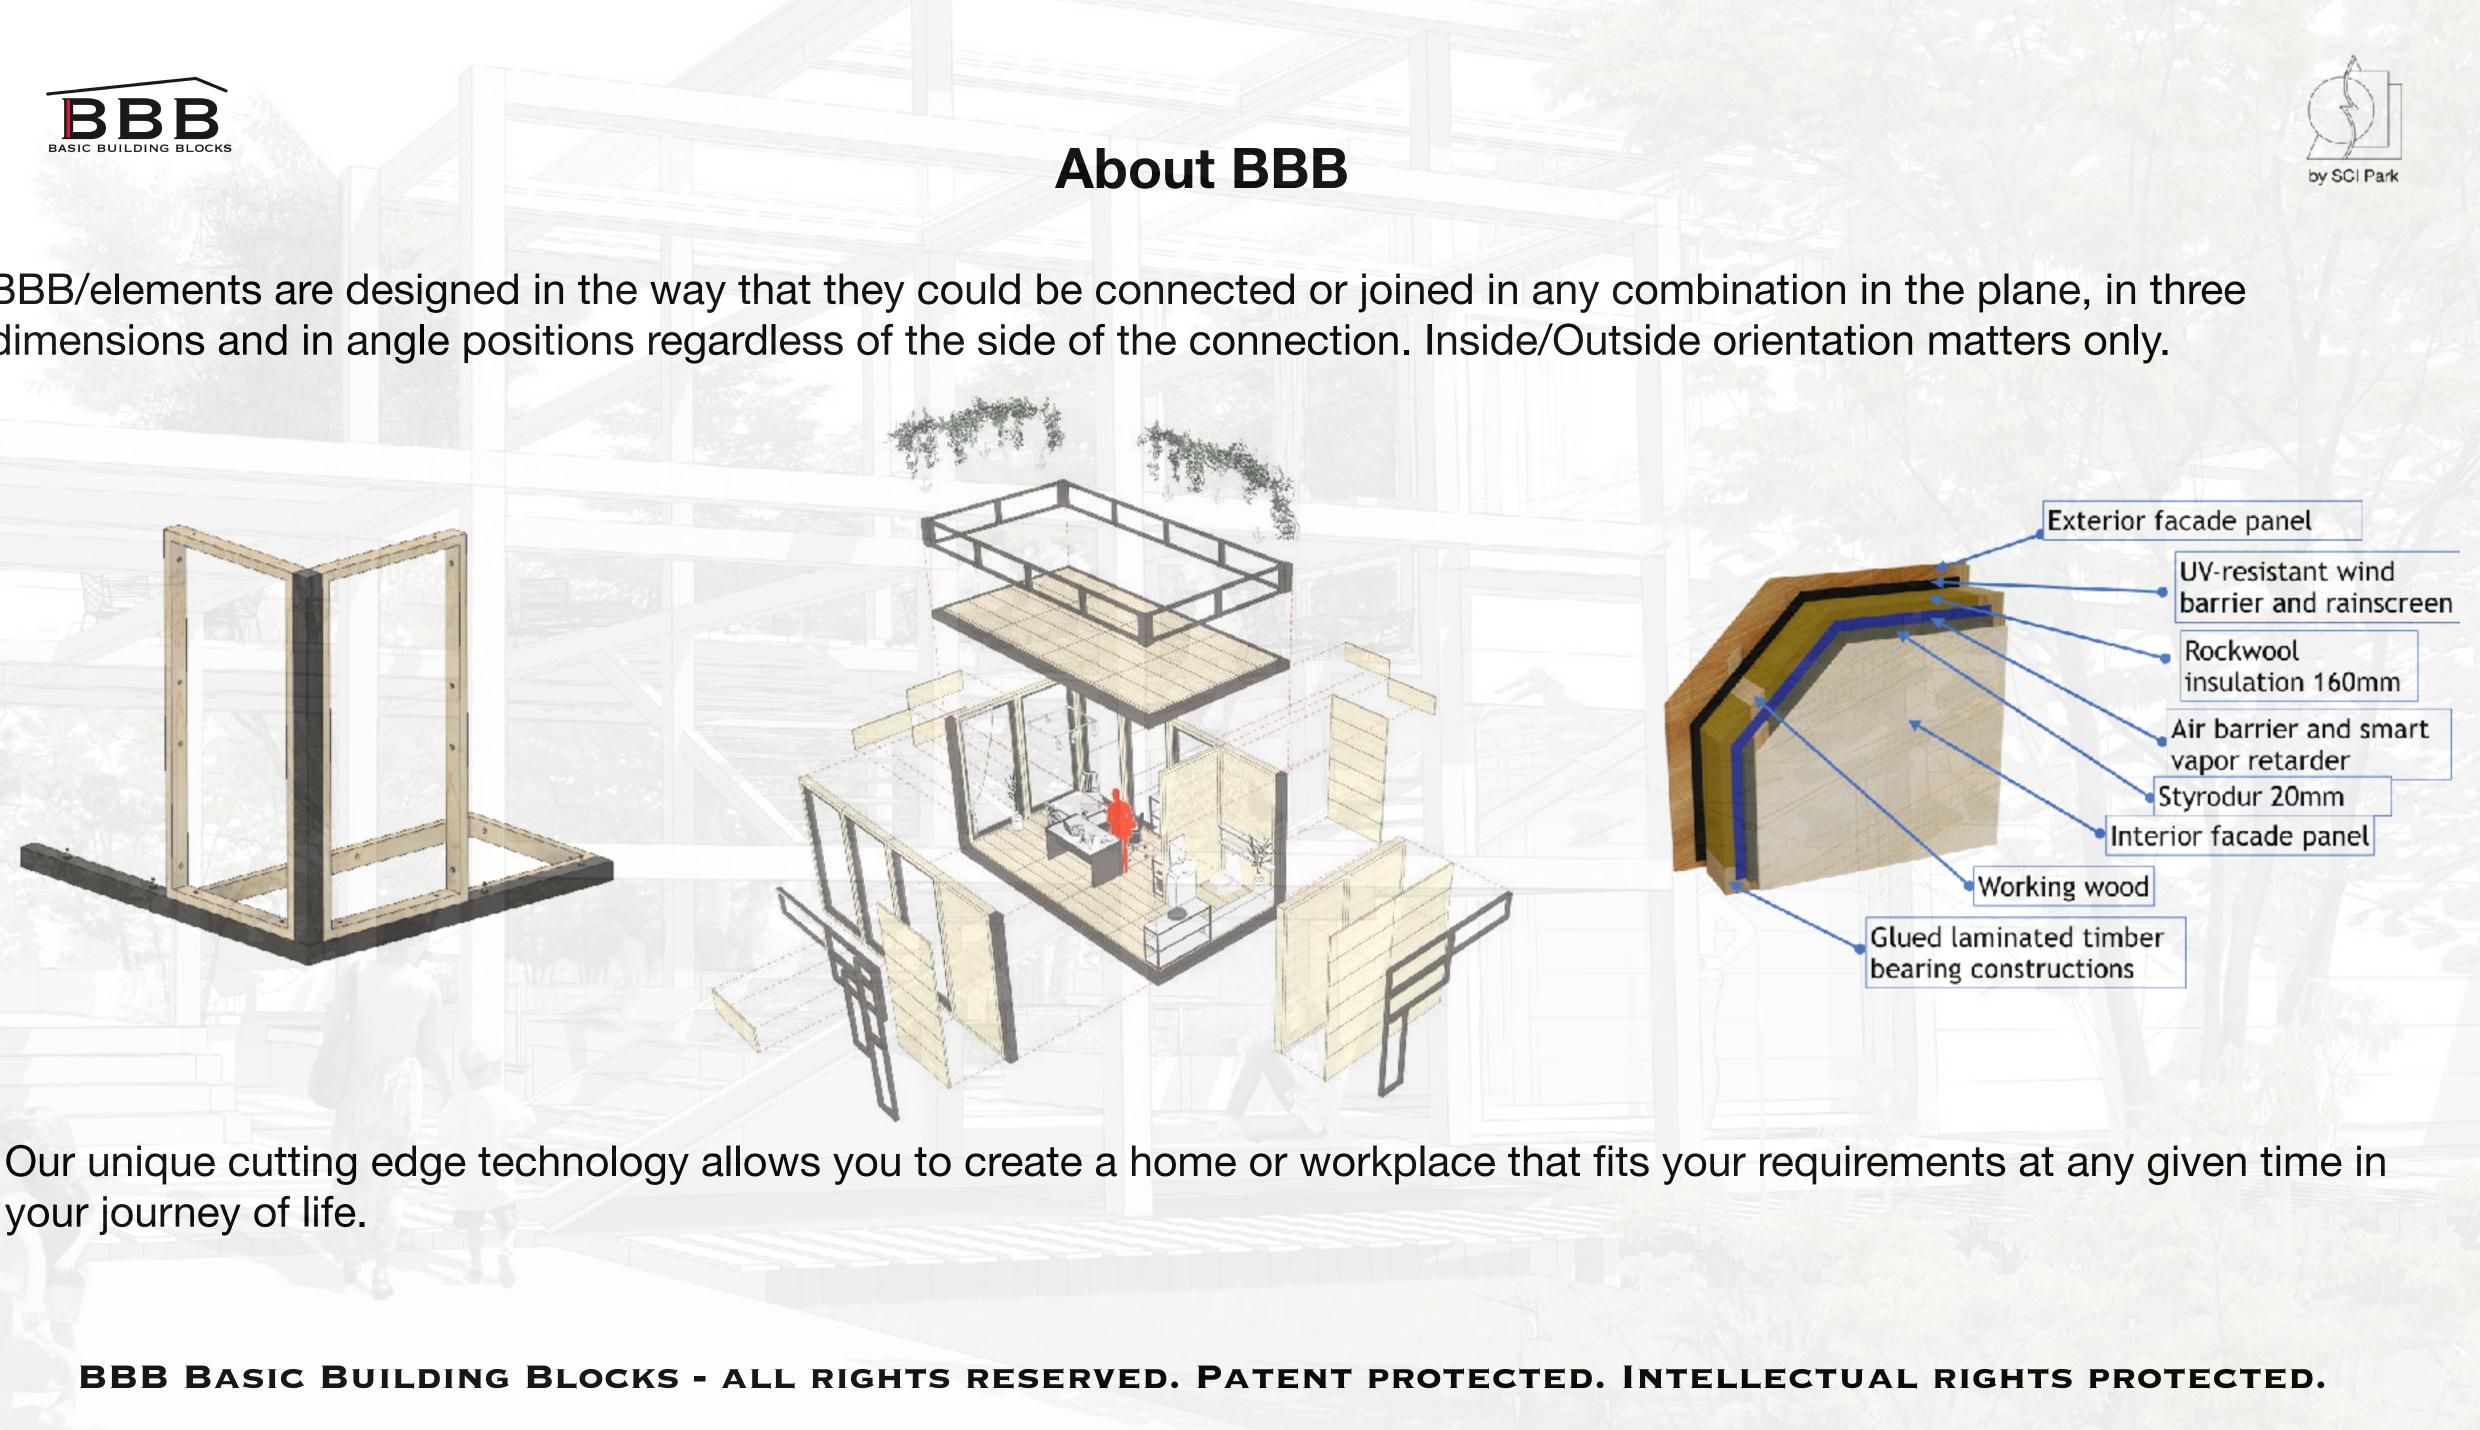

# **About BBB**

BBB/elements are designed in the way that they could be connected or joined in any combination in the plane, in three dimensions and in angle positions regardless of the side of the connection. Inside/Outside orientation matters only.

## **About BBB**