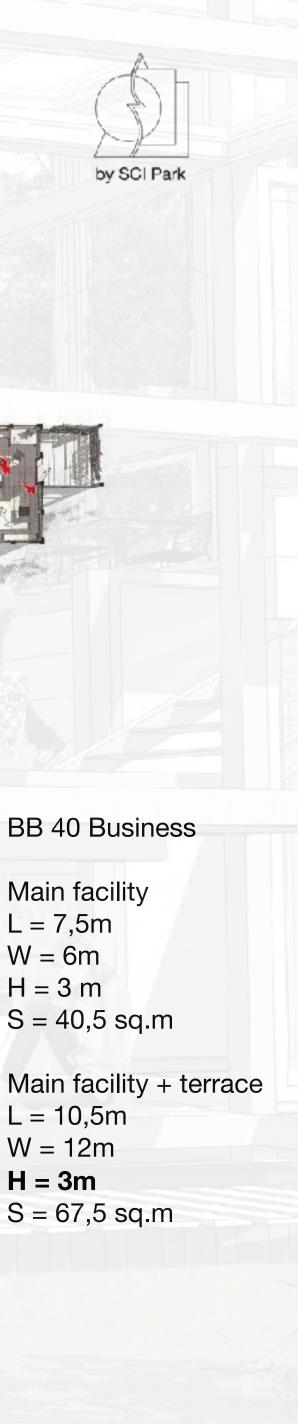

### **BB 40 B/L/T**

- Able to accommodate 4 people;
- Living option for young families;
- A team office;
- A potential **tourist rental**;
- model code;
- The optional outdoor deck encourages indoor-outdoor living.

BB 40 Living/Tourism

Main facility L = 9 mW = 6mH = 3 mS = 45 sq.m

Main facility + terrace L = 12mW = 9mH = 3mS = 72sq.m

• Complete with a shower area and cooking facilities depending on

L = 7,5mW = 6mH = 3 m

L = 10,5mW = 12m H = 3m