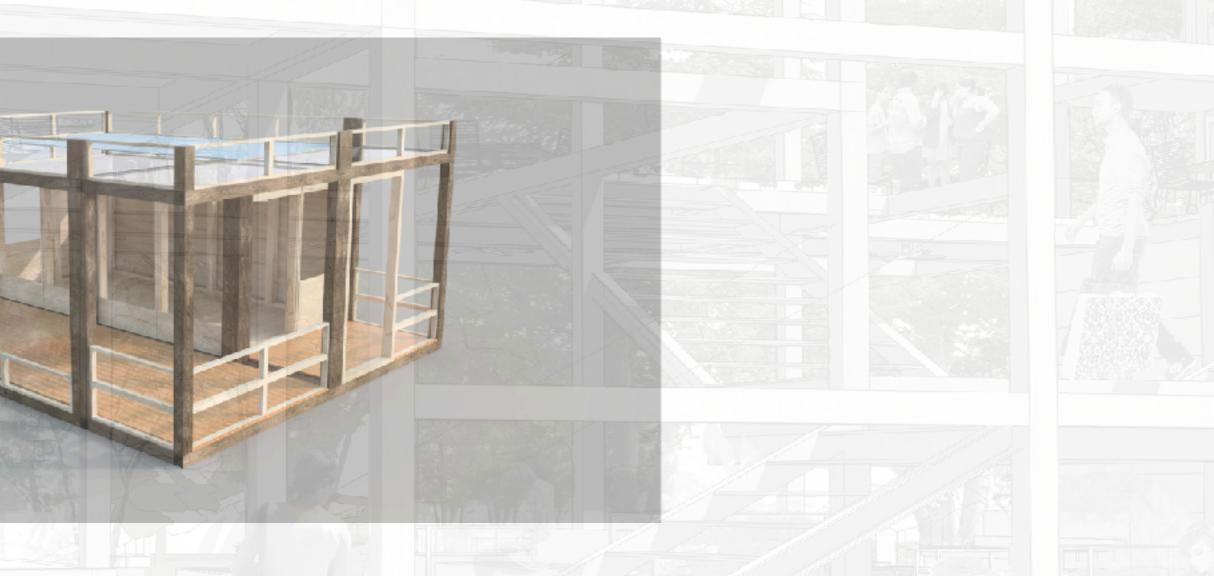

# **About BBB**

BBB/elements are designed in the way that they could be connected or joined in any combination in the plane, in three dimensions and in angle positions regardless of the side of the connection. Inside/Outside orientation matters only.

## **About BBB**