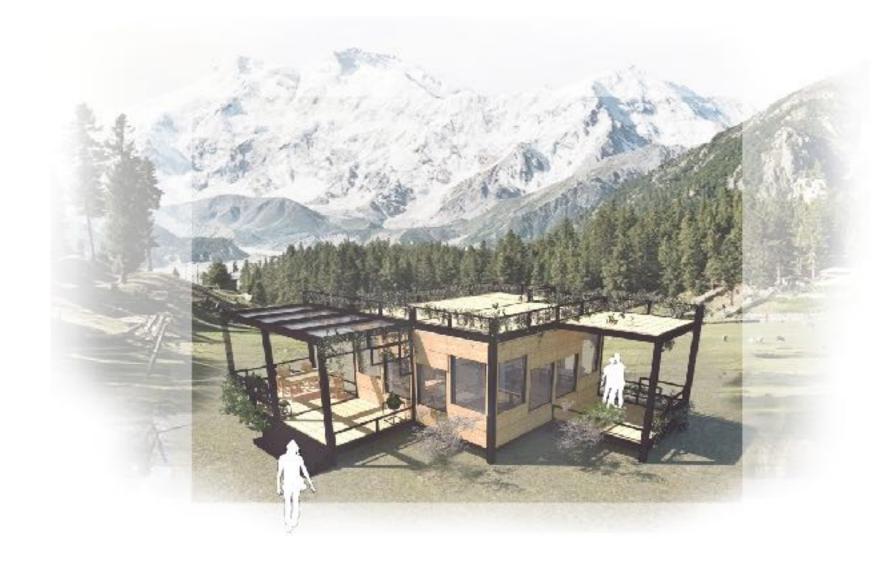

#### Versatile.

BBB technology brings versatility to build a variety of structures ranging from a BB20 cabin, a BB40 lodge to multi-storey buildings and complete development settlements.

#### **Custom design.**

Any size any shape. From a stand-alone building to a settlement.

## Custom Any size any shape. From a stand-alone building to a settlement.