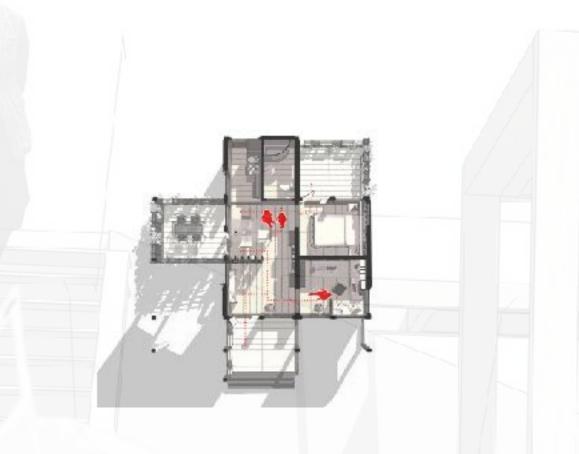

### **BB 40 B/L/T**

- Able to accommodate 4 people;
- Living option for young families;
- A team office;
- A potential **tourist rental**;
- model code;
- The optional outdoor deck encourages indoor-outdoor living.

BB 40 Living/Tourism

Main facility L = 9 mW = 6mH = 3 mS = 45 sq.m

Main facility + terrace L = 12mW = 9mH = 3mS = 72sq.m

• Complete with a shower area and cooking facilities depending on

L = 7,5mW = 6mH = 3 m

L = 10,5mW = 12m H = 3m